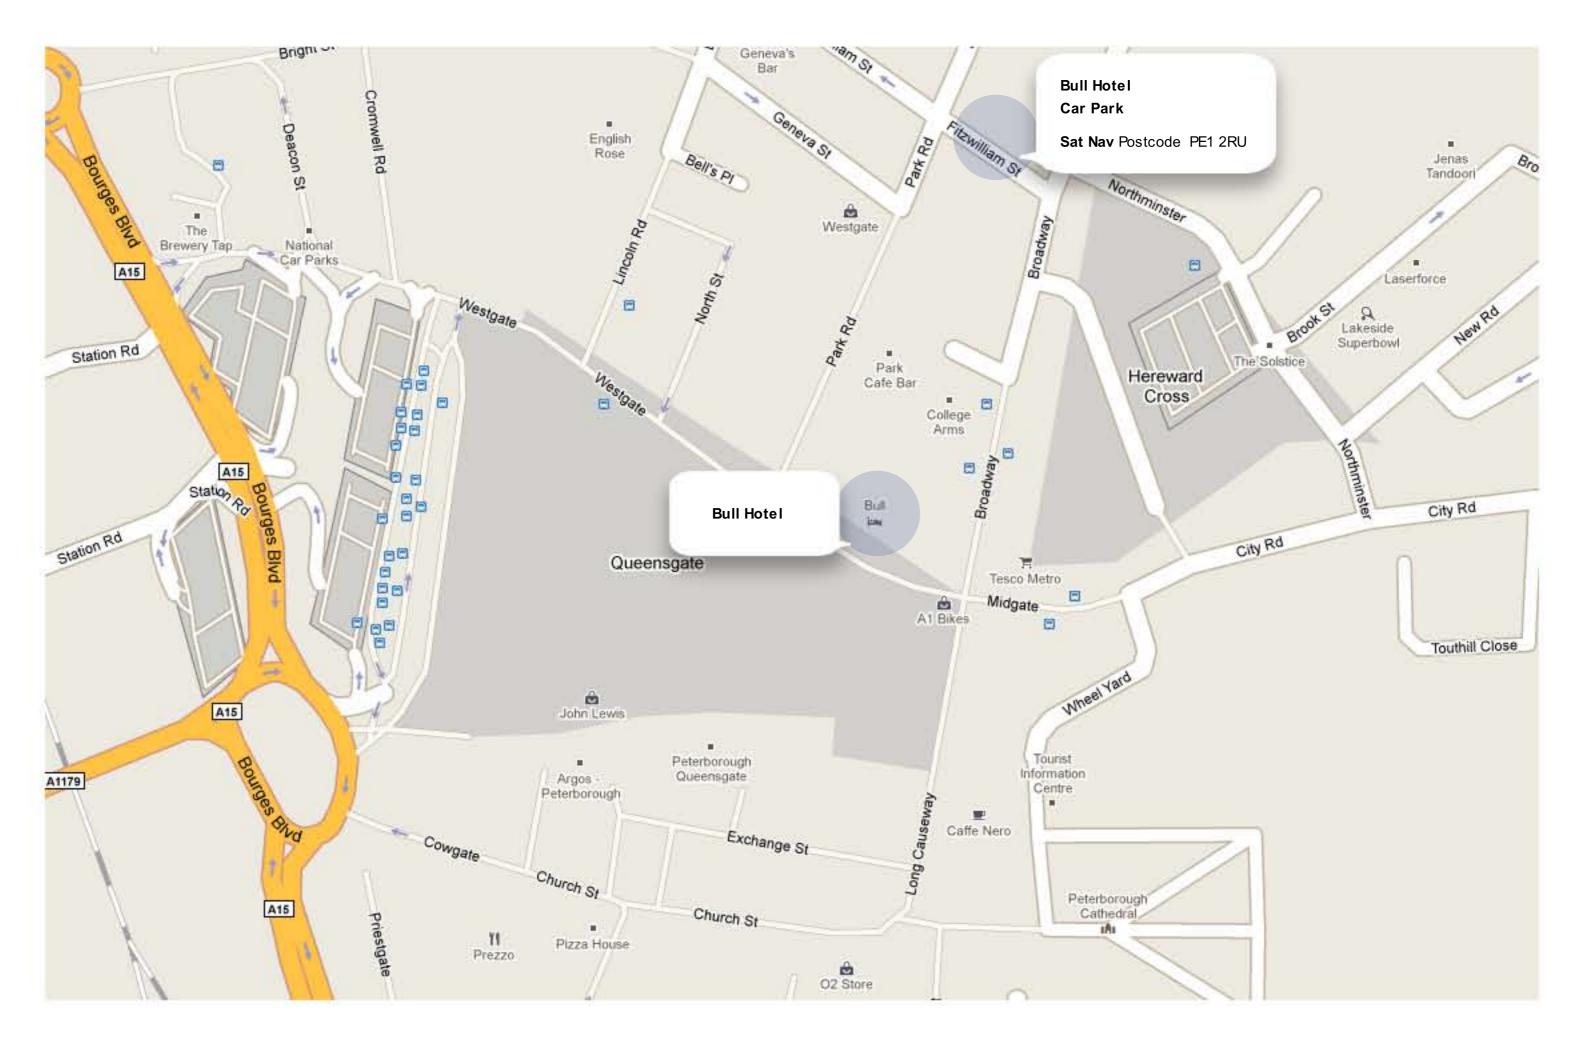

# DIRECTIONS TO THE BULL HOTEL CAR PARK

Leave at sign for Boongate, City Centre

Take 1st exit at roundabout and proceed to roundabout,

Take second exit and proceed along road to T-junction.

Turn right along Northminster to junction .

Turn left and immediately right into Fitzwilliam Street at entrance to Bull Hotel Car park.

Take 2nd exit and proceed along road to T-junction

Turn right along Northminster to junction

Turn left and immediately right into Fitzwilliam Street at entrance to Bull Hotel car park.

Turn right along Northminster to junction

Turn left and immediately right into Fitzwilliam Street at entrance to Bull Hotel car park.

Take 2nd exit and proceed along road to T-junction

Turn right along Northminster to junction

Turn left and immediately right into Fitzwilliam Street at entrance to Bull Hotel car park.

www.peelhotels.co.uk