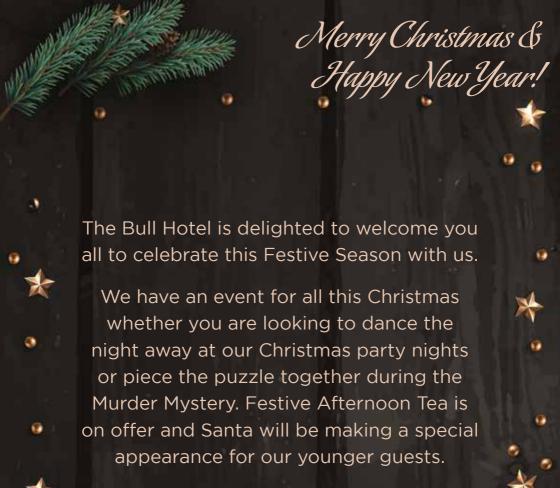

# Price

Festive Afternoon Tea - £15.95 per person Mulled Wine Afternoon Tea - £17.95 per person Gin & Tonic Afternoon Tea - £18.95 per person Sparkling Afternoon Tea - £21.95 per person

Dates

Available every day from Monday 25th November until Sunday 22nd December 2024 Bookings between 15:00pm-17:00pm

Tea & Coffee

Available Every Weekday from Monday 25th November until Friday 20th December 2024 Booking Between 12:00pm -15:00pm

Price £21.50 Per Person