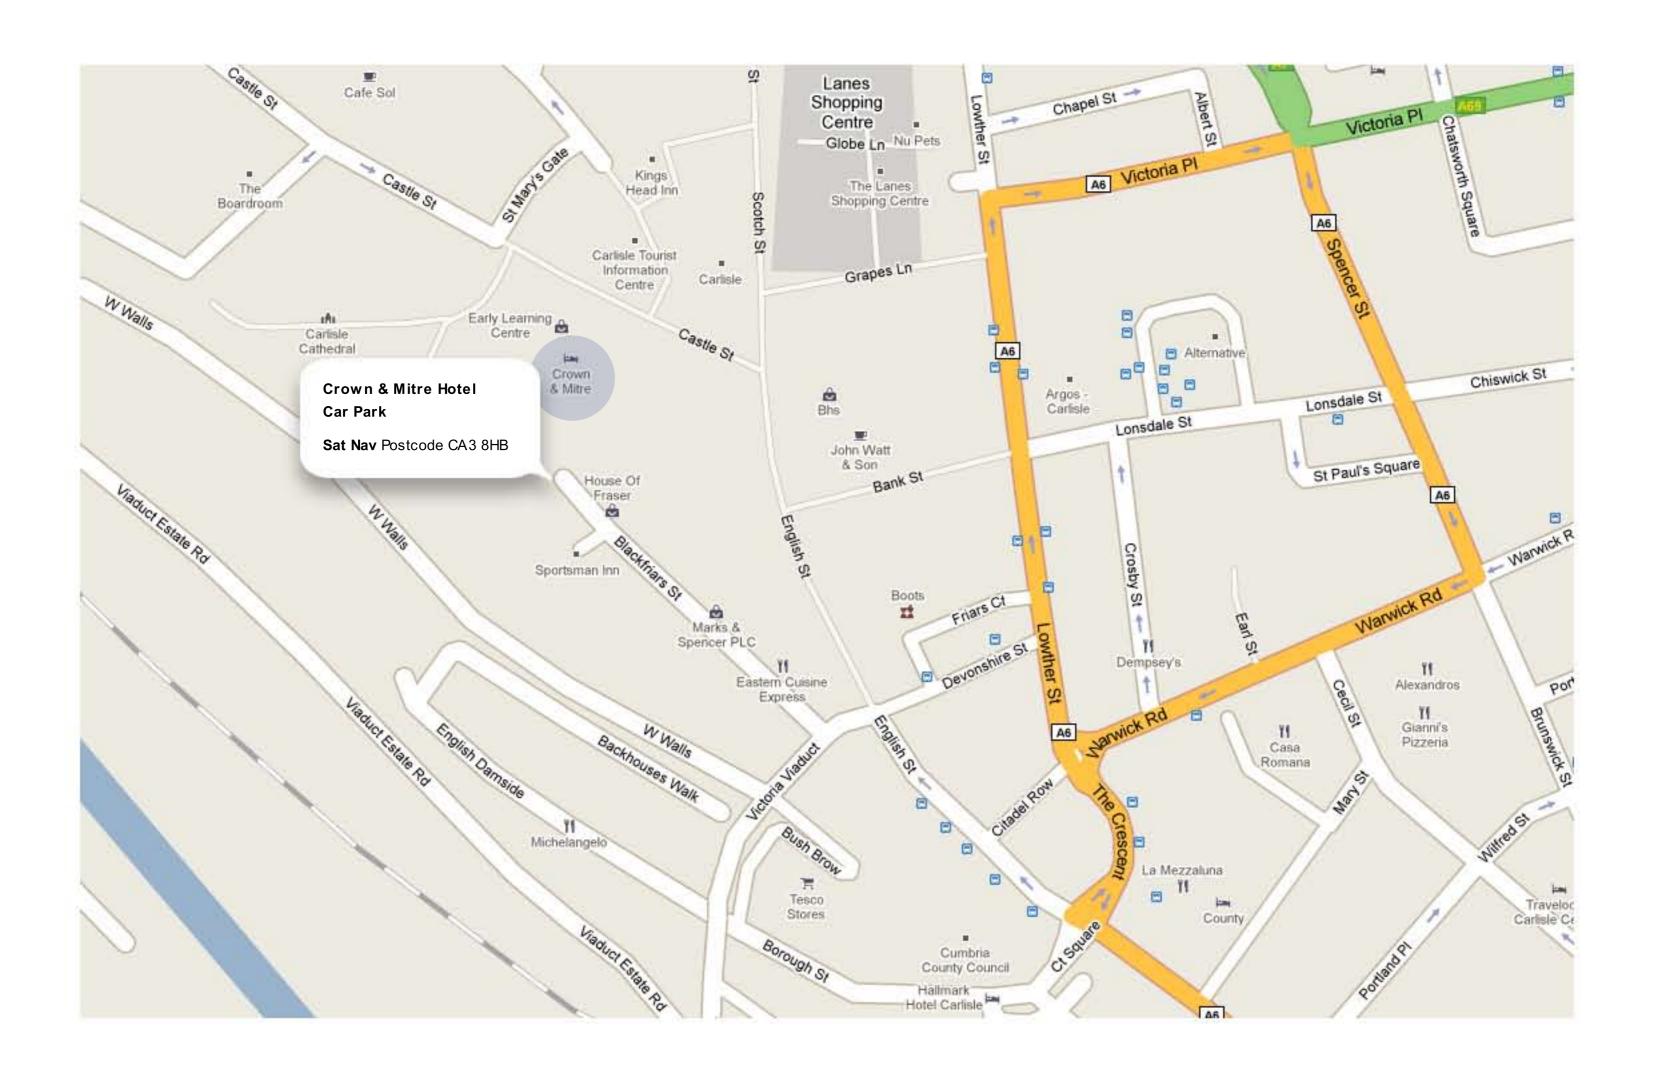

## DIRECTIONS TO THE CROWN & MITRE CAR PARK

## M6 from the south

Exit at junction 42, take the A6 into the city centre (approximately 2 Miles). Proceed up Botchergate taking the left-hand lane through the traffic Lights at the railway station......

## M6 from the north

Exit at junction 44, take the A7 into the city centre (approximately 1.5 miles). At the Hardwick Circus round about follow the signs for city centre following the one-way system......

.......When you reach the twin round towers of the Citadel, proceed straight ahead into English Street, taking the left-hand lane (one-way system) to the next traffic lights. Turn left at the lights, then a sharp right into Blackfriars Street (between Chapmans furnishers and Natwest Bank). The hotel car park and rear entrance is at the end of Blackfriars Street. There is a bell to the right-hand side of the car park gates.